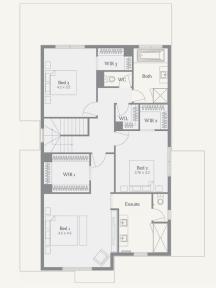

## Vittoria 29

358m<sup>2</sup> | 29sq

Redstone, Sunbury Lot 1031, Zoe Street

Redstone.

## Inclusions

Titles: Anticipated May, 2024 House and Land Package includes: Guest bed option available to GF Flooring throughout 2740mm high ceilings to GF Brickwork above all windows and doors to ground floor LED Downlights to entry & living areas as per plan 40mm stone benchtops to the kitchen, 20mm to bathroom and ensuite 900mm European SMEG appliances inc. Dishwasher Double Glazing to all windows Luxury inclusions Site cost allowance Facade Turn key option available