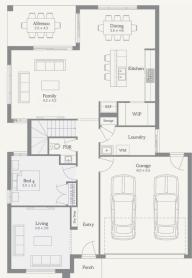

## Vittoria 29

358m<sup>2</sup> | 29sq

Redstone, Sunbury Lot 1031, Zoe Street

Redstone.

## Inclusions

Titles: Anticipated May, 2024 House and Land Package includes: Guest bed option available to GF Flooring throughout 2740mm high ceilings to GF Brickwork above all windows and doors to ground floor LED Downlights to entry & living areas as per plan 40mm stone benchtops to the kitchen, 20mm to bathroom and ensuite 900mm European SMEG appliances inc. Dishwasher Double Glazing to all windows Luxury inclusions Site cost allowance Facade Turn key option available