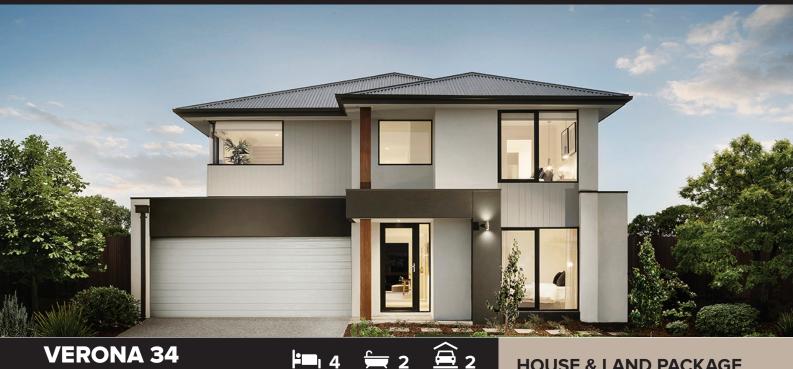

## House & Land Package

voss façade LOT 614 (476 m2) SPECKLE CIRCUIT, REDSTONE, SUNBURY

ACTIVITY

BED 2

## HOUSE & LAND PACKAGE \$936,893\*

- Haier ducted reverse-cycle heating and cooling
- Rendered Hebel home

All-electric home

Lumina

- COLORBOND® steel roof and panel lift garage door with remote
- 5KW Solar PV system
- Double glazing to windows
- LED downlights
- Floor coverings throughout the home
- 2590mm high ceilings to ground floor
- Haier appliances
- 20mm Caesarstone benchtops to Kitchen
- \_\_\_\_