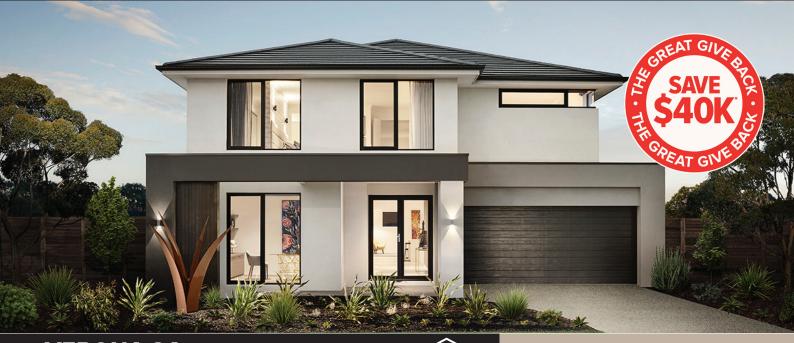

## House & Land Package

**VERONA 34** 

GENEVA FAÇADE

LOT 635 (448 m2)

SPECKLE CIRCUIT, REDSTONE, SUNBURY

**\$889,025**\*

- All-electric home
- Haier ducted reverse-cycle heating and cooling
- Rendered Hebel home
- COLORBOND® steel roof and panel lift garage door with remote
- 5KW Solar PV system
- Double glazing to windows
- LED downlights
- Floor coverings throughout the home
- 2590mm high ceilings to ground floor
- Haier appliances
- 20mm Caesarstone benchtops to Kitchen