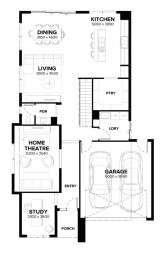

## House & Land Package

**VERONA 34** 

GENEVA FAÇADE

LOT 635 (448 m2)

SPECKLE CIRCUIT, REDSTONE, SUNBURY

**\$889,025**\*

- All-electric home
- Haier ducted reverse-cycle heating and cooling
- Rendered Hebel home
- COLORBOND® steel roof and panel lift garage door with remote
- 5KW Solar PV system
- Double glazing to windows
- LED downlights
- Floor coverings throughout the home
- 2590mm high ceilings to ground floor
- Haier appliances
- 20mm Caesarstone benchtops to Kitchen