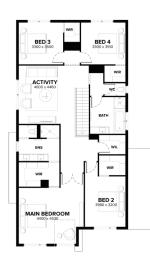

## House & Land Package

**VERONA 34** 

GENEVA FAÇADE

LOT 635 (448 m2)

SPECKLE CIRCUIT, REDSTONE, SUNBURY

**\$889,025**\*

- All-electric home
- Haier ducted reverse-cycle heating and cooling
- Rendered Hebel home
- COLORBOND® steel roof and panel lift garage door with remote
- 5KW Solar PV system
- Double glazing to windows
- LED downlights
- Floor coverings throughout the home
- 2590mm high ceilings to ground floor
- Haier appliances
- 20mm Caesarstone benchtops to Kitchen