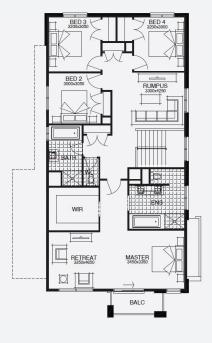

BAROSSA 32\_304 | SIMONDS RANGE

\$874,686\*

Lot 532, Sunbury Redstone Estate (444m²)

FIRST HOME OWNERS -

## **INCLUSIONS**

- Fixed price site costs
- + Floor coverings to entire house
- + Coloured concrete driveway & path
- + Euro stainless steel cooktop & oven
- + Tiled skirting to bathrooms
- + Ducted heating
- + R2.5 insulations batts to ceiling & sisalation to walls
- + Estate covenants & so much more!