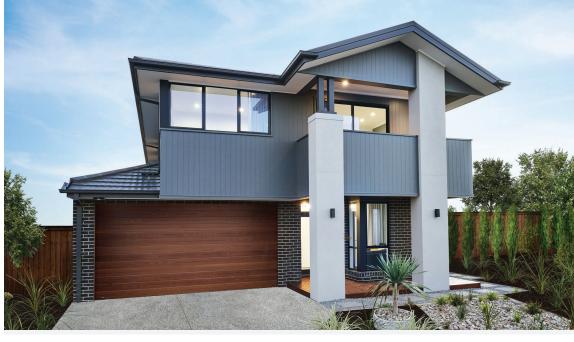

BAROSSA 32\_304 | SIMONDS RANGE

\$874,686\*

Lot 532, Sunbury Redstone Estate (444m²)

FIRST HOME OWNERS -

## **INCLUSIONS**

- Fixed price site costs
- + Floor coverings to entire house
- + Coloured concrete driveway & path
- + Euro stainless steel cooktop & oven
- + Tiled skirting to bathrooms
- + Ducted heating
- + R2.5 insulations batts to ceiling & sisalation to walls
- + Estate covenants & so much more!