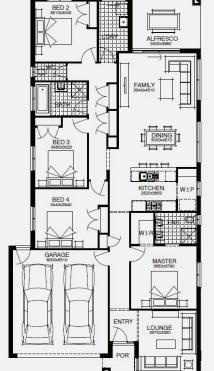

PEEL 23\_219 | SIMONDS RANGE

**\$725,895**\*

FIRST HOME OWNERS -

Redstone.

Lot 532, Sunbury Redstone Estate (444m²)

For enquiries please contact: Chris Boucher - 0403 083 171

simonds.com.au