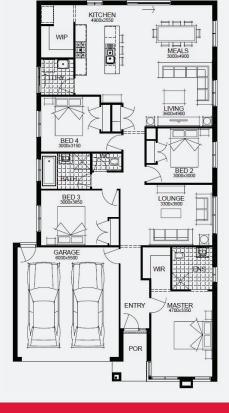

#### BARNARD 22\_207 | SIMONDS RANGE

Lot 524, Sunbury Redstone Estate (476m²)

FIRST HOME OWNERS -