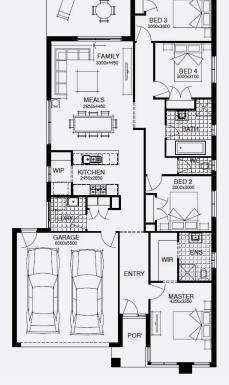

#### LIVINGSTON 21\_202 | SIMONDS RANGE

Lot 531, Sunbury Redstone Estate (444m²) ☐ ☐ ☐ ⊕
4 2 2 2

FIRST HOME OWNERS - \$696,788

#### INCLUSIONS

- + Fixed price site costs
- + Floor coverings to entire house
- + Coloured concrete driveway & path
- + Euro stainless steel cooktop & oven
- + Tiled skirting to bathrooms
- + Ducted heating
- + R2.5 insulations batts to ceiling & sisalation to walls
- + Estate covenants & so much more!