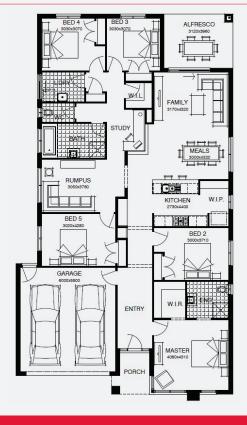

## House & Land Package

## SIMONDS



BUILDING **QUALITY HOMES SINCE 1949** 

**60K** 

worth of inclusions

at no extra cost

**STRUCTURAL** 

LIFETIME

**GUARANTEE** 

HIGHLANDS 27\_250 | SIMONDS RANGE

\$805,555\*

FIRST HOME OWNERS -

## **INCLUSIONS**

- Fixed price site costs
- Floor coverings to entire house
- Coloured concrete driveway & path
- Euro stainless steel cooktop & oven
- Tiled skirting to bathrooms
- Ducted heating
- R2.5 insulations batts to ceiling & sisalation to walls
- Estate covenants & so much more!

Redstone.

Lot 534, Sunbury Redstone Estate (608m²)











For enquiries please contact: Chris Boucher - 0403 083 171

simonds.com.au