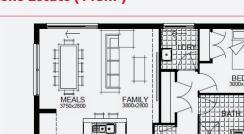

Redstone.

Lot 533, Sunbury Redstone Estate (448m²)

BED 4

KITCHEN

LOUNGE

ENTRY

simonds.com.au

For enquiries please contact: Chris Boucher - 0403 083 171