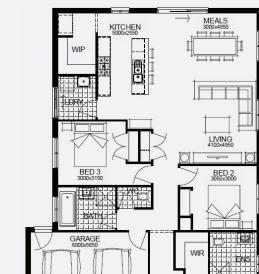

## **INCLUSIONS**

- + Fixed price site costs
- + Floor coverings to entire house
- + Coloured concrete driveway & path
- + Euro stainless steel cooktop & oven
- + Tiled skirting to bathrooms
- + Ducted heating
- + R2.5 insulations batts to ceiling & sisalation to walls
- + Estate covenants & so much more!