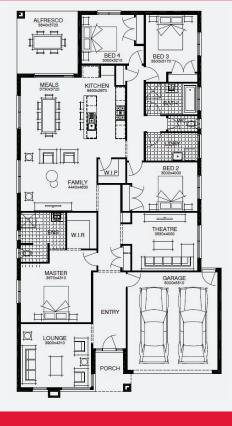

PARLOUR 28\_265 | SIMONDS RANGE

\$817,827\*

FIRST HOME OWNERS -

## **INCLUSIONS**

- Fixed price site costs
- Floor coverings to entire house
- Coloured concrete driveway & path
- Euro stainless steel cooktop & oven
- Tiled skirting to bathrooms
- Ducted heating
- R2.5 insulations batts to ceiling & sisalation to walls
- Estate covenants & so much more!