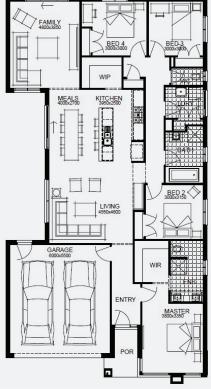

BELLTHORPE 22\_209 | SIMONDS

\$742,128\*

FIRST HOME OWNERS -

## **INCLUSIONS**

- Fixed price site costs
- Floor coverings to entire house
- Coloured concrete driveway & path
- Euro stainless steel cooktop & oven
- Tiled skirting to bathrooms
- Ducted heating
- R2.5 insulations batts to ceiling & sisalation to walls
- Estate covenants & so much more!