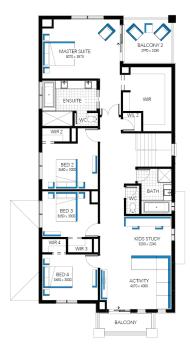

## Illawarra Grand Retreat 39 (28.3), Bentley Façade

Lot 1032 (371m<sup>2</sup>) Redstone, SUNBURY Lot Orientation: NORTH

## FOR ENQUIRIES CONTACT:

Prithvi Gandhok | w: carlislehomes.com.au Open Saturday-Wednesday from 11am - 5pm 9 - 13 Wanderer Road SUNBURY 3429

\*Fixed Price current as of 14/03/2024. Pricing based on developer engineering plans & plan of subdivision. Hebel homes may be smaller than dimensions shown on the floorplan due the external wall thickness, see working drawings for Hebel home dimensions. Confirm land prices & availability prior to purchase. Community Infrastructure Levy & Asset Protection not included in pricing and must be arranged directly by client with developer (where applicable). Subject to developer & council approval. Package Price does not include any costs associated with Developer's Corner Facade treatment requirements (which will be priced by Carlisle Homes by way of Post Contract Variation), stamp duty, government, legal or bank charges. Refer to working drawings for specific locations & sizes. Alterations may incur additional charges. Carlisle reserves the right to withdraw or armend pricing, inclusions and promo without notice. Bushfire (BAL) requirements will be credited back to the client if clientle Homes receives confirmed in the house is not being constructed in a BAL designated area. This cannot be confirmed until site survey & property information from relevant authorities is received. \*\* The More Luxury Promotion applies to new quotes & initial deposits on Carlisle's T-Range Collection from 6th January 2023 & is available only in conjunction with the T-Range 365 inclusions. See a Sales Consultant and visit carlislehomes.com.au/disclaimer/ for further details. Registered Building Practitioner CDB-US0143 ©2023 Carlisle Homes Pty Ltd