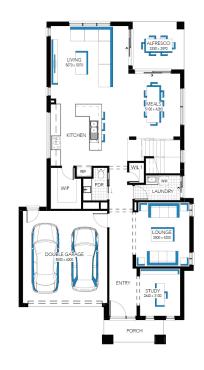

## Illawarra Grand Retreat 39 (28.3), Bentley Façade

Lot 1032 (371m<sup>2</sup>) Redstone, SUNBURY Lot Orientation: NORTH

## FOR ENQUIRIES CONTACT:

Prithvi Gandhok | w: carlislehomes.com.au Open Saturday-Wednesday from 11am - 5pm 9 - 13 Wanderer Road SUNBURY 3429

\*Fixed Price current as of 14/03/2024. Pricing based on developer engineering plans & plan of subdivision. Hebel homes may be smaller than dimensions shown on the floorplan due the external wall thickness, see working drawings for Hebel home dimensions. Confirm land prices & availability prior to purchase. Community Infrastructure Levy & Asset Protection not included in pricing and must be arranged directly by client with developer (where applicable). Subject to developer & council approval. Package Price does not include any costs associated with Developer's Corner Facade treatment requirements (which will be priced by Carlisle Homes by way of Post Contract Variation), stamp duty, government, legal or bank charges. Refer to working drawings for specific locations & sizes. Alterations may incur additional charges. Carlisle reserves the right to withdraw or armend pricing, inclusions and promo without notice. Bushfire (BAL) requirements will be credited back to the client if clientle Homes receives confirmed in the house is not being constructed in a BAL designated area. This cannot be confirmed until site survey & property information from relevant authorities is received. \*\* The More Luxury Promotion applies to new quotes & initial deposits on Carlisle's T-Range Collection from 6th January 2023 & is available only in conjunction with the T-Range 365 inclusions. See a Sales Consultant and visit carlislehomes.com.au/disclaimer/ for further details. Registered Building Practitioner CDB-US0143 ©2023 Carlisle Homes Pty Ltd