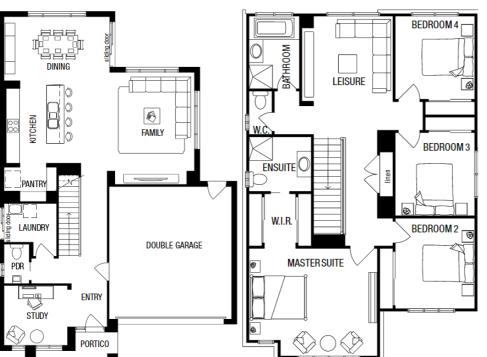

## 🚍 4 引 2 🖨 2

## FIXED PRICE PACKAGE INCLUDES:

The Zita 27 with Aspire facade built to our industry leading base specifications, plus:

- All flooring covered throughout your entire home
- Stylish timber laminate floors & carpet to bedrooms (choice of colours)
- Quality tiles to bathrooms, ensuite and laundry
- 20mm Stone Benchtops to Kitchen
- 2 Sets of Overhead Cupboards to Kitchen
- 900mm Stainless Steel dual fuel cooker + Glass Canopy Rangehood
- · Coloured Concrete driveway
- Remote controlled garage door
- · Lifetime Structural Guarantee