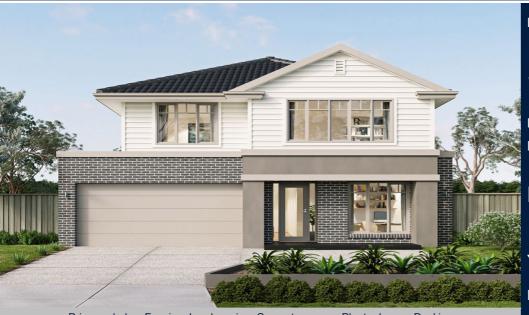

### **MARION 39**

### YALE FACADE

2

BLOCK SIZE: 444m2

Price excludes: Fencing, Landscaping, Concrete pavers, Planter boxes, Decking