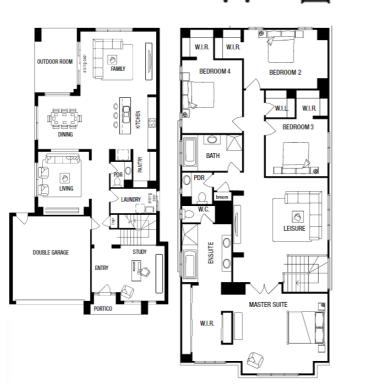

### **MARION 39**

### YALE FACADE

2

BLOCK SIZE: 444m2

Price excludes: Fencing, Landscaping, Concrete pavers, Planter boxes, Decking

## FIXED PRICE PACKAGE INCLUDES:

The Marion 39 with Yale facade built to our industry leading base specifications, plus:

• All flooring covered throughout your entire home

- Stylish timber laminate floors & carpet to bedrooms (choice of colours)
- Quality tiles to bathrooms, ensuite and laundry
- 20mm Stone Benchtops to Kitchen
- 2 Sets of Overhead Cupboards to Kitchen
- 900mm Stainless Steel dual fuel cooker + Glass Canopy Rangehood
- Coloured Concrete driveway
- Remote controlled garage door
- Lifetime Structural Guarantee