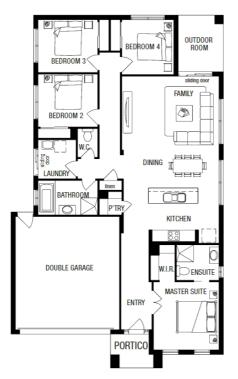

## AMIRA 20MK2

## YALE FACADE

2

BLOCK SIZE: 444m2

## FIXED PRICE PACKAGE INCLUDES:

The Amira 20Mk2 with Yale facade built to our industry leading base specifications, plus:

- All flooring covered throughout your entire home
- Stylish timber laminate floors & carpet to bedrooms (choice of colours)
- Quality tiles to bathrooms, ensuite and laundry
- 20mm Stone Benchtops to Kitchen
- 2 Sets of Overhead Cupboards to Kitchen
- 900mm Stainless Steel dual fuel cooker + Glass Canopy Rangehood
- Coloured Concrete driveway
- Remote controlled garage door
- Lifetime Structural Guarantee