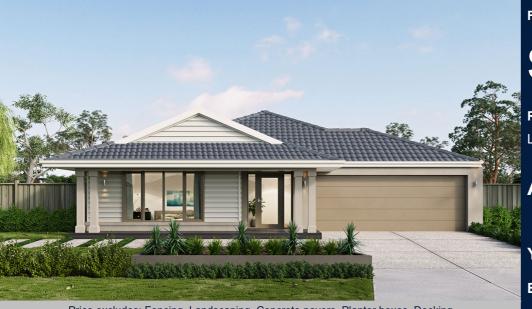

#### Redstone

Lot 531 Origin Drive, Subury

## AMIRA 20MK2

## YALE FACADE

2

BLOCK SIZE: 444m2