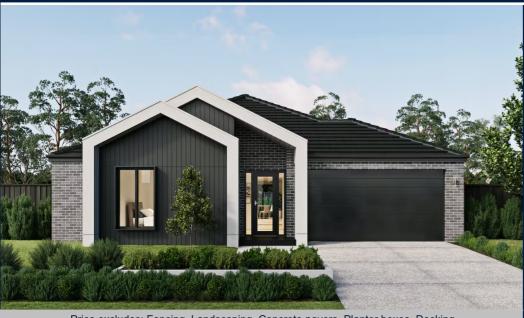

## HOMERLAND

FIXED PRICE

## metricon

Price excludes: Fencing, Landscaping, Concrete pavers, Planter boxes, Decking

**FIXED PRICE** 

\$755,870\*

Redstone

Lot 1006 Panna Road, Sunbury

**SANTORINI 21** 

**SUMMIT FACADE** 

**BLOCK SIZE: 448m2** 

## FIXED PRICE PACKAGE INCLUDES:

The Santorini 21 with Summit facade built to our industry leading base specifications, plus:

- All flooring covered throughout your entire home
- Stylish timber laminate floors & carpet to bedrooms (choice of colours)
- Quality tiles to bathrooms, ensuite and laundry
- 20mm Stone Benchtops to Kitchen
- 2 Sets of Overhead Cupboards to Kitchen
- 900mm Stainless Steel dual fuel cooker + Glass Canopy Rangehood
- · Coloured Concrete driveway
- Remote controlled garage door
- · Lifetime Structural Guarantee