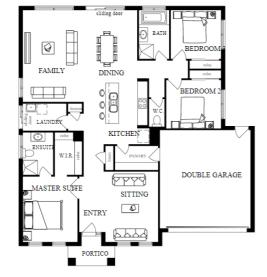

## metricon

Price excludes: Fencing, Landscaping, Concrete pavers, Planter boxes, Decking

**FIXED PRICE** 

\$755,870\*

Redstone

Lot 1006 Panna Road, Sunbury

**SANTORINI 21** 

**SUMMIT FACADE** 

**BLOCK SIZE: 448m2** 

## FIXED PRICE PACKAGE INCLUDES:

The Santorini 21 with Summit facade built to our industry leading base specifications, plus:

- All flooring covered throughout your entire home
- Stylish timber laminate floors & carpet to bedrooms (choice of colours)
- Quality tiles to bathrooms, ensuite and laundry
- 20mm Stone Benchtops to Kitchen
- 2 Sets of Overhead Cupboards to Kitchen
- 900mm Stainless Steel dual fuel cooker + Glass Canopy Rangehood
- · Coloured Concrete driveway
- Remote controlled garage door
- · Lifetime Structural Guarantee