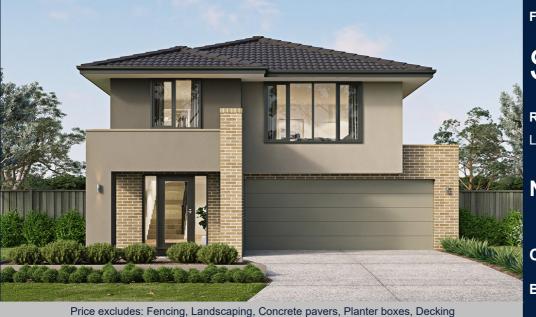

#### Redstone

2

Lot 1031 Zoe Street, Sunbury

## **NERO 28**

### **CLARION FACADE**

BLOCK SIZE: 358m2

#### FIXED PRICE PACKAGE INCLUDES:

The Nero 28 with Clarion facade built to our industry leading base specifications, plus:

• All flooring covered throughout your entire home

- Stylish timber laminate floors & carpet to bedrooms (choice of colours)
- Quality tiles to bathrooms, ensuite and laundry
- 20mm Stone Benchtops to Kitchen
- 2 Sets of Overhead Cupboards to Kitchen
- 900mm Stainless Steel dual fuel cooker + Glass Canopy Rangehood
- Coloured Concrete driveway
- Remote controlled garage door
- Lifetime Structural Guarantee