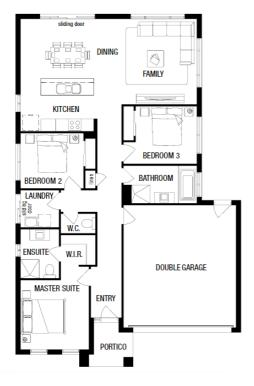

## ARCADIA 17 (SMART HOME SERIES)

KINGSTON FACADE

**BLOCK SIZE: 409m2** 

## FIXED PRICE PACKAGE INCLUDES:

The Arcadia 17 (Smart Home Series) with Kingston facade built to our industry leading base specifications, plus:

- All flooring covered throughout your entire home
- Stylish timber laminate floors & carpet to bedrooms (choice of colours)
- Quality tiles to bathrooms, ensuite and laundry
- 20mm Stone Benchtops to Kitchen
- 2 Sets of Overhead Cupboards to Kitchen
- 900mm Stainless Steel dual fuel cooker + Glass Canopy Rangehood
- · Coloured Concrete driveway
- Remote controlled garage door
- · Lifetime Structural Guarantee
- Fixed site costs