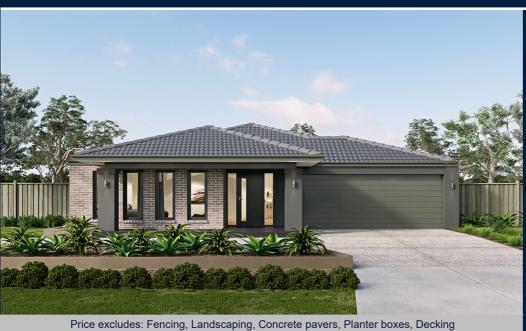

## ARCADIA 17 (SMART HOME SERIES)

KINGSTON FACADE

**BLOCK SIZE: 409m2** 

## FIXED PRICE PACKAGE INCLUDES:

The Arcadia 17 (Smart Home Series) with Kingston facade built to our industry leading base specifications, plus:

- All flooring covered throughout your entire home
- Stylish timber laminate floors & carpet to bedrooms (choice of colours)
- Quality tiles to bathrooms, ensuite and laundry
- 20mm Stone Benchtops to Kitchen
- 2 Sets of Overhead Cupboards to Kitchen
- 900mm Stainless Steel dual fuel cooker + Glass Canopy Rangehood
- · Coloured Concrete driveway
- Remote controlled garage door
- · Lifetime Structural Guarantee
- Fixed site costs