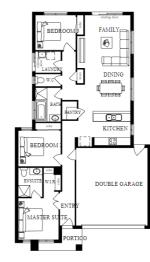

## **CARINE 17**

## NORDIC FACADE

BLOCK SIZE: 409m2

FIXED PRICE PACKAGE INCLUDES:

2

The Carine 17 with Nordic facade built to our industry leading base specifications, plus:

- All flooring covered throughout your entire home
- Stylish timber laminate floors & carpet to bedrooms (choice of colours)
- Quality tiles to bathrooms, ensuite and laundry
- 20mm Stone Benchtops to Kitchen
- 2 Sets of Overhead Cupboards to Kitchen
- 900mm Stainless Steel dual fuel cooker + Glass Canopy Rangehood
- Coloured Concrete driveway
- Remote controlled garage door
- Lifetime Structural Guarantee