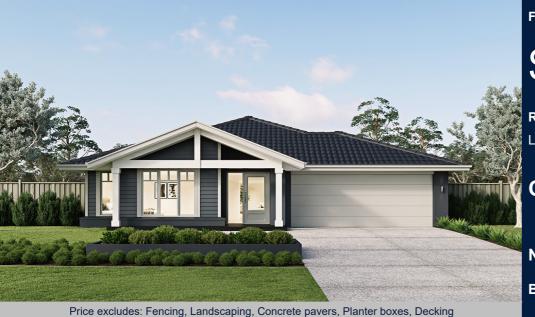

#### Redstone

Lot 1035 Zoe Street, Sunbury

## **CARINE 17**

## NORDIC FACADE

BLOCK SIZE: 409m2

FIXED PRICE PACKAGE INCLUDES:

2

The Carine 17 with Nordic facade built to our industry leading base specifications, plus:

- All flooring covered throughout your entire home
- Stylish timber laminate floors & carpet to bedrooms (choice of colours)
- Quality tiles to bathrooms, ensuite and laundry
- 20mm Stone Benchtops to Kitchen
- 2 Sets of Overhead Cupboards to Kitchen
- 900mm Stainless Steel dual fuel cooker + Glass Canopy Rangehood
- Coloured Concrete driveway
- Remote controlled garage door
- Lifetime Structural Guarantee