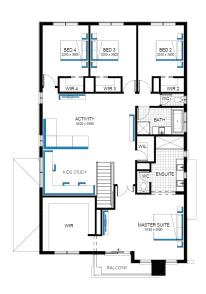

## **Domaine Grand** 39 (25.3) FF, Creswick Façade

Lot 1006 (448m²) Redstone, SUNBURY Lot Orientation: NORTH

## FOR ENQUIRIES CONTACT:

Prithvi Gandhok | w: carlislehomes.com.au Open Saturday-Wednesday from 11am - 5pm 9 - 13 Wanderer Road SUNBURY 3429

\*Fixed Price current as of 19/03/2024. Pricing based on developer engineering plans & plan of subdivision. Hebel homes may be smaller than dimensions shown on the floorplan due the external wall thickness, see working drawings for Hebel home dimensions. Confirm land prices & availability prior to purchase. Community Infrastructure Levy & Asset Protection not included in pricing and must be arranged directly by client with developer (where applicable). Subject to developer & council approval. Package Price does not include any costs associated with Developer's Corner Facade treatment requirements (which will be priced by Carlisle Homes by way of Post Contract Variation), stamp duty, government, legal or bank charges. Refer to working drawings for specific locations & sizes. Alterations may incur additional charges. Carlisle reserves the right to withdraw or armend pricing, inclusions and promo without notice. Bushfire (BAL) requirements will be credited back to the client if clientle Homes receives confirmed in the house is not being constructed in a BAL designated area. This cannot be confirmed until site survey & property information from relevant authorities is received. \*\* The More Luxury Promotion applies to new quotes & initial deposits on Carlisle's T-Range Collection from 6th January 2023 & is available only in conjunction with the T-Range 365 inclusions. See a Sales Consultant and visit carlislehomes.com.au/disclaimer/ for further details. Registered Building Practitioner CDB-US0143 ©2023 Carlisle Homes Pty Ltd