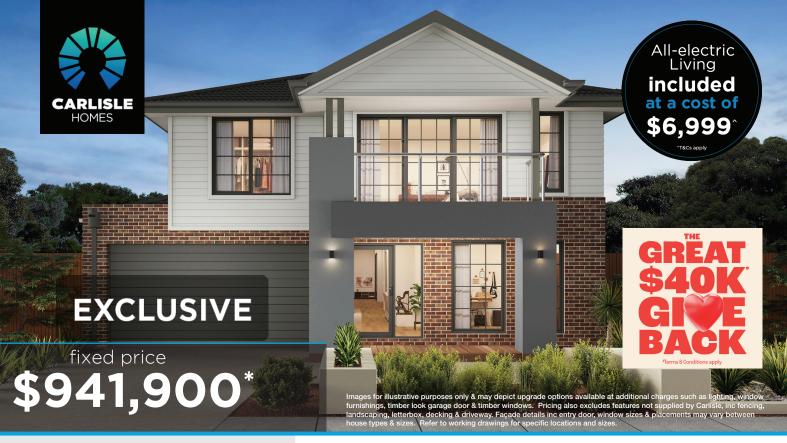

## **Domaine Grand** 39 (25.3) FF, Creswick Façade

Lot 1006 (448m²) Redstone, SUNBURY Lot Orientation: NORTH

## FOR ENQUIRIES CONTACT:

Prithvi Gandhok | w: carlislehomes.com.au Open Saturday-Wednesday from 11am - 5pm 9 - 13 Wanderer Road SUNBURY 3429

\*Fixed Price current as of 19/03/2024. Pricing based on developer engineering plans & plan of subdivision. Hebel homes may be smaller than dimensions shown on the floorplan due the external wall thickness, see working drawings for Hebel home dimensions. Confirm land prices & availability prior to purchase. Community Infrastructure Levy & Asset Protection not included in pricing and must be arranged directly by client with developer (where applicable). Subject to developer & council approval. Package Price does not include any costs associated with Developer's Corner Facade treatment requirements (which will be priced by Carlisle Homes by way of Post Contract Variation), stamp duty, government, legal or bank charges. Refer to working drawings for specific locations & sizes. Alterations may incur additional charges. Carlisle reserves the right to withdraw or armend pricing, inclusions and promo without notice. Bushfire (BAL) requirements will be credited back to the client if clientle Homes receives confirmed in the house is not being constructed in a BAL designated area. This cannot be confirmed until site survey & property information from relevant authorities is received. \*\* The More Luxury Promotion applies to new quotes & initial deposits on Carlisle's T-Range Collection from 6th January 2023 & is available only in conjunction with the T-Range 365 inclusions. See a Sales Consultant and visit carlislehomes.com.au/disclaimer/ for further details. Registered Building Practitioner CDB-US0143 ©2023 Carlisle Homes Pty Ltd