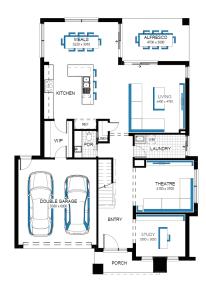

## **Domaine Grand** 39 (25.3) FF, Creswick Façade

Lot 1006 (448m²) Redstone, SUNBURY Lot Orientation: NORTH

## FOR ENQUIRIES CONTACT:

Prithvi Gandhok | w: carlislehomes.com.au Open Saturday-Wednesday from 11am - 5pm 9 - 13 Wanderer Road SUNBURY 3429

\*Fixed Price current as of 19/03/2024. Pricing based on developer engineering plans & plan of subdivision. Hebel homes may be smaller than dimensions shown on the floorplan due the external wall thickness, see working drawings for Hebel home dimensions. Confirm land prices & availability prior to purchase. Community Infrastructure Levy & Asset Protection not included in pricing and must be arranged directly by client with developer (where applicable). Subject to developer & council approval. Package Price does not include any costs associated with Developer's Corner Facade treatment requirements (which will be priced by Carlisle Homes by way of Post Contract Variation), stamp duty, government, legal or bank charges. Refer to working drawings for specific locations & sizes. Alterations may incur additional charges. Carlisle reserves the right to withdraw or armend pricing, inclusions and promo without notice. Bushfire (BAL) requirements will be credited back to the client if clientle Homes receives confirmed in the house is not being constructed in a BAL designated area. This cannot be confirmed until site survey & property information from relevant authorities is received. \*\* The More Luxury Promotion applies to new quotes & initial deposits on Carlisle's T-Range Collection from 6th January 2023 & is available only in conjunction with the T-Range 365 inclusions. See a Sales Consultant and visit carlislehomes.com.au/disclaimer/ for further details. Registered Building Practitioner CDB-US0143 ©2023 Carlisle Homes Pty Ltd