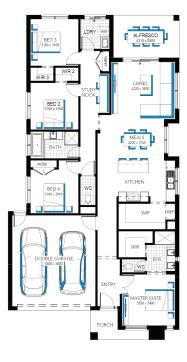

## Portland 23 GP (28.2), Lismore Façade

Lot 1032 (371m<sup>2</sup>) Redstone, SUNBURY Lot Orientation: NORTH