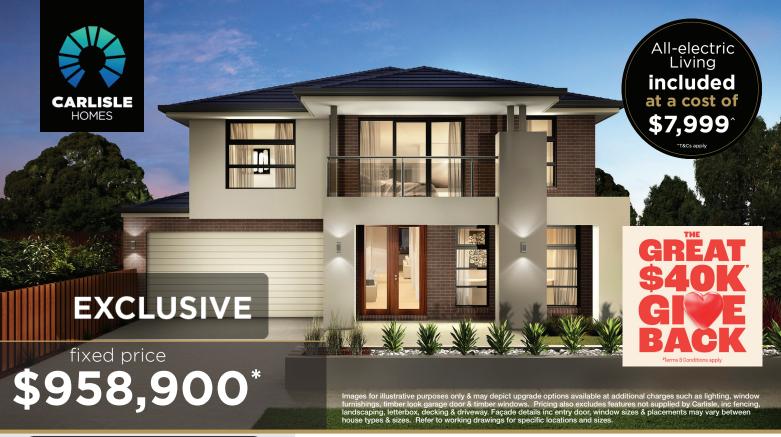

## Sorrento Grand Retreat 41 (28.3), Hardwick Façade

## Lot 1032 (371m<sup>2</sup>) Redstone, SUNBURY Lot Orientation: NORTH