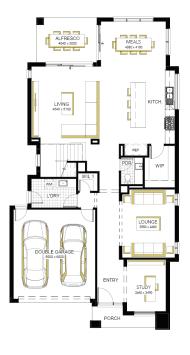

## Sorrento Grand Retreat 41 (28.3), Hardwick Façade

## Lot 1032 (371m<sup>2</sup>) Redstone, SUNBURY Lot Orientation: NORTH