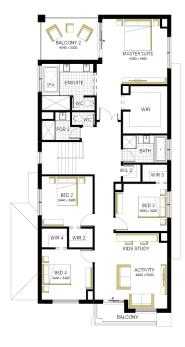

## Sorrento Grand Retreat 41 (28.3), Hardwick Façade

## Lot 1032 (371m<sup>2</sup>) Redstone, SUNBURY Lot Orientation: NORTH