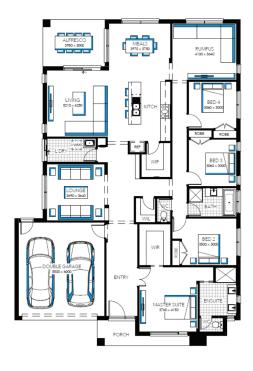

## Sacramento 29 MK2 (16), Montana - Hebel 2 Façade

Lot 1006 (448m<sup>2</sup>) Redstone, SUNBURY Lot Orientation: NORTH