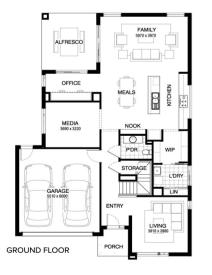

# from \$872,100





Moorpark facade Home size : 34.87 SQ

## 🛱 5 € 2 € 2 🕮 448 ѕом

#### Lot 1006 Pedro Road, Sunbury (Redstone)

- Site Costs Including Rock Assurance
- Council and Developer Requirements .
- 12 Month Price Freeze With Option To Extend
- Quality Assured With Our 30-Year . Structural Guarantee
- Multiple Floorplan Options Available
- Choice of Facade

### Aisha Bugeja

0458 790 565

Aisha.Bugeja@burbank.com.au www.burbank.com.au

Images are for illustrative purposes only and may include upgrade items, fixtures, finishes available at an additional cost. Burbank does not supply items such as furniture, landscaping, fencing and external lighting. Any prices listed do not include the supply of these items. Packages are subject to availability and to the subje to developer's design review panel