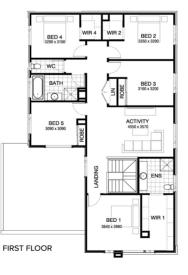

# from \$872,100





Moorpark facade Home size : 34.87 SQ

## 🛱 5 € 2 € 2 🕮 448 ѕом

#### Lot 1006 Pedro Road, Sunbury (Redstone)

- Site Costs Including Rock Assurance
- Council and Developer Requirements .
- 12 Month Price Freeze With Option To Extend
- Quality Assured With Our 30-Year . Structural Guarantee
- Multiple Floorplan Options Available
- Choice of Facade

### Aisha Bugeja

0458 790 565

Aisha.Bugeja@burbank.com.au www.burbank.com.au

Images are for illustrative purposes only and may include upgrade items, fixtures, finishes available at an additional cost. Burbank does not supply items such as furniture, landscaping, fencing and external lighting. Any prices listed do not include the supply of these items. Packages are subject to availability and to the subje to developer's design review panel a