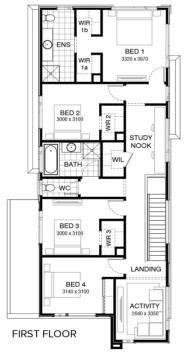

from \$771,400

△ 4 △ 3 ← 2 ■ 336 som

## Lot 1025 Mavra Road, Sunbury (Redstone)

- Site Costs Including Rock Assurance
- Council and Developer Requirements
- 12 Month Price Freeze With Option To Extend
- Quality Assured With Our 30-Year Structural Guarantee
- Multiple Floorplan Options Available
- Choice of Facade