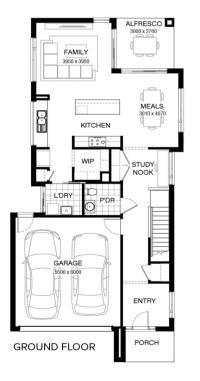

from \$771,400

△ 4 △ 3 ← 2 ■ 336 som

## Lot 1025 Mavra Road, Sunbury (Redstone)

- Site Costs Including Rock Assurance
- Council and Developer Requirements
- 12 Month Price Freeze With Option To Extend
- Quality Assured With Our 30-Year Structural Guarantee
- Multiple Floorplan Options Available
- Choice of Facade