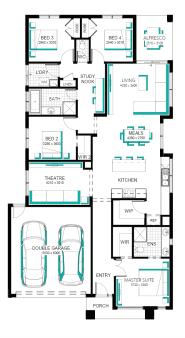

## Ashbourne 23 (28.3), Riviera -Hebel 2 Façade

Lot 1058 (350m²) Redstone, SUNBURY Land Orientation: SOUTH