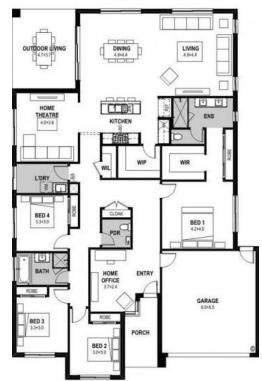

## Catalina 32

Lot 136 Brownhill Ridge, Wandana Heights Lot Size: 880 m<sup>2</sup>

## **Package from: \$767,300**

- Stunning Provincial façade included
- Quality floor coverings throughout
- 2550mm high ceilings to ground floor
- ILVE 900mm wide oven, cooktop and rangehood
- 40mm Caesarstone kitchen benchtops
- 20mm Caesarstone to Bathroom benchtops
- 20mm Caesarstone to bathroom benchtops
- 12 month maintenance warranty
- 25 years structural warranty
- LED Downlights included.
- 6 star energy rating

Call Brett Morrissy on 0417050938 Or email bmorrissy@boutiquehomes.com.au

boutiquehomes.com.au

Floorplan is based on a Provincial Façade, façade shown and included in price. Façade subject to developer approval ^Façade image is an artist impression for illustrative purposes only and may show decorative items not included in the base price including driveway, path, fencing, landscaping, timber windows, feature front entry door, coach lights furnishings and upgraded garage door and roof coverings. Please contact a New Homes Consultant for house specific drawings and any further information regarding the pricing and specification of this home. Block and building dimension may vary from the illustration and the details shown. ABN Group Victoria has permission of the owner of the land to advertise the land as part of the price specified. The land price does not include transfer duty, settlement costs or any other fees or disbursements associated with the settlement of the land. Package is subject to availability. ABN Group Victoria and the owner of the land reserve the right to change their prices without notice.