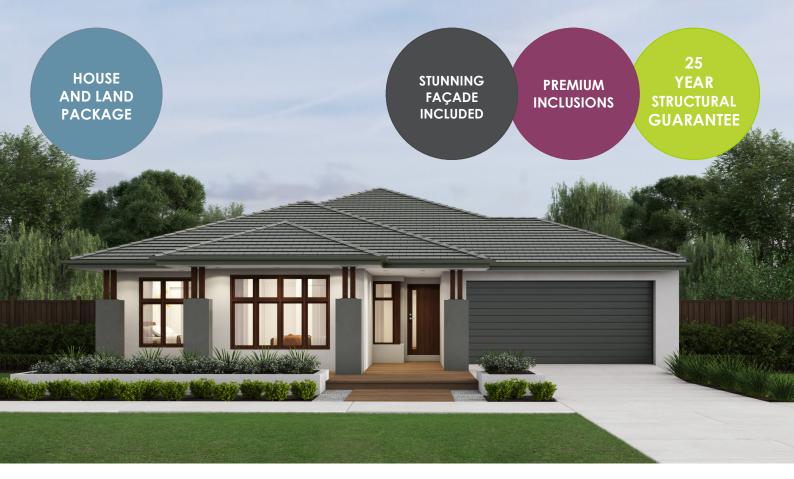

## Catalina 32

Lot 136 Brownhill Ridge, Wandana Heights Lot Size: 880 m<sup>2</sup>

## **Package from: \$767,300**

- Stunning Provincial façade included
- Quality floor coverings throughout
- 2550mm high ceilings to ground floor
- ILVE 900mm wide oven, cooktop and rangehood
- 40mm Caesarstone kitchen benchtops
- 20mm Caesarstone to Bathroom benchtops
- 20mm Caesarstone to bathroom benchtops
- 12 month maintenance warranty
- 25 years structural warranty
- LED Downlights included.
- 6 star energy rating