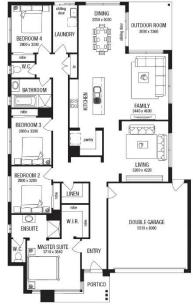

## Jarrah 25

Lot 136 Brownhill Ridge Wandana 3216

4

2

880m2

Floor plan and standard specification shown. Floor plan may not reflect developer guidelines

Package price excludes external lighting, telephone service, customer account opening fees, stamp duty on land, legal fees and conveyancing costs including titles and property report. ^Carpet and timber laminate Category 1 selection from ABC's set of colour scheme selections. Australian Building Company reserves the right to alter the images or descriptions without notice. See australianbuildingcompany.com.au for full details of standard inclusions and/or terms and conditions. All home & land packages are subject to developer approval. Land prices and availability are subject to change without notice. Newfield Real Estate Pty Ltd (ACN 159 312 722), Licence number 028051L. Package Printed Date: 22/04/2016 Price Region: Greenfields