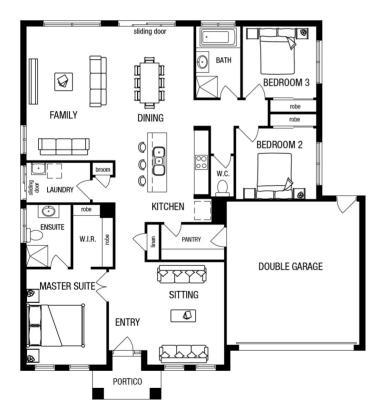

## \$674,000°

LOT 136 BROWNHILL RIDGE WANDANA ESTATE WANDANA HEIGHTS

**SANTORINI 21** PEAK FACADE

BLOCK SIZE | 880M<sup>2</sup>

## PACKAGE INCLUDES:

THE SANTORINI 21 WITH PEAK FACADE **BUILT TO OUR INDUSTRY LEADING** BASE SPECIFICATIONS AND LAND, PLUS:

- ✓ Value Inclusions
- ✓ Sectional garage door
- ✓ Lifetime structural guarantee#
- ✓ Large 900mm wide stainless steel appliances
- √ Laminate overhead kitchen cupboards (2) sets)
- Gas ducted heating
- ✓ Concrete driveway and path (up to 35m2)
- ✓ Council and developer guidelines
- √ Fibre optic package
- ✓ Lifetime structural guarantee#
- Sectional garage door Laminate timber flooring to entry, dining, kitchen & family areas^
- Personalised colour selection with an interior designer