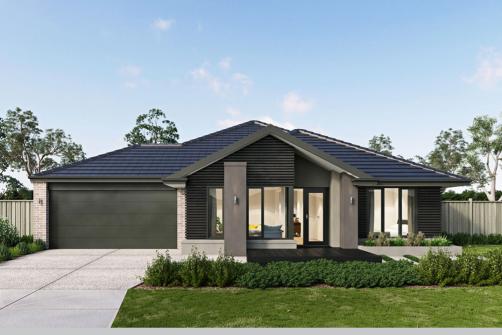

## \$674,000°

LOT 136 BROWNHILL RIDGE WANDANA ESTATE WANDANA HEIGHTS

**SANTORINI 21** PEAK FACADE

BLOCK SIZE | 880M<sup>2</sup>

## PACKAGE INCLUDES:

THE SANTORINI 21 WITH PEAK FACADE **BUILT TO OUR INDUSTRY LEADING** BASE SPECIFICATIONS AND LAND, PLUS:

- ✓ Value Inclusions
- ✓ Sectional garage door
- ✓ Lifetime structural guarantee#
- ✓ Large 900mm wide stainless steel appliances
- √ Laminate overhead kitchen cupboards (2) sets)
- Gas ducted heating
- ✓ Concrete driveway and path (up to 35m2)
- ✓ Council and developer guidelines
- √ Fibre optic package
- ✓ Lifetime structural guarantee#
- Sectional garage door Laminate timber flooring to entry, dining, kitchen & family areas^
- Personalised colour selection with an interior designer