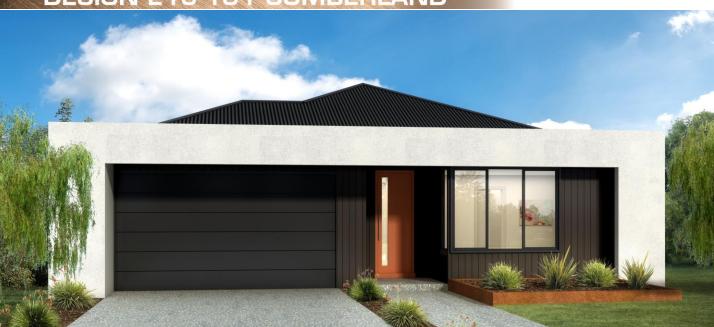

### DESIGN E16-181 CUMBERLAND

2

#### Package Includes:

- Atlantic Facade
- · Westinghouse appliances including dishwasher
- Carpet and Tiles throughout
- Generous kitchen with walk in pantry
- Dulux 3 Coat Paint System
- Exposed aggregate concrete driveway, front path and porch allowance up to 35sqm
- Personalised service with local Builder and local Trades Make an appointment today to tailor this package to suit your needs.