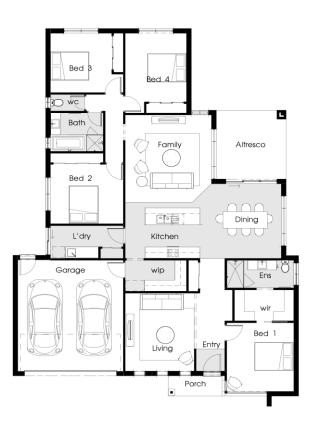

## Lot 136 Brownhill Ridge, Wandana Wandana Estate

Luxury family living with 2 Living areas, 4 bedrooms, plus Study, Ensuite with separate toilet & massive Walk in Robe. Clever side courtyard from Dining on top of Alfresco.