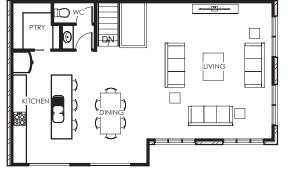

## Summit 273 ALT 5 Bed

### **Features & Inclusions**

- Lorne Façade Included
- Site Costs (Allowance)
- Modifications Welcome
- 900mm Stainless Steel Appliances
- Exposed Aggregate Driveway (Allowance)
- Local Builder & Local Trades
- Colorbond Roof
- Floor Coverings
- Heating

| Total | 272.60m <sup>2</sup> | 29.30sq |
|-------|----------------------|---------|
|       |                      |         |

Length Width 16.67m 11.87

M 0409 580 911 P 03 5243 0204 www.hendenhomes.com