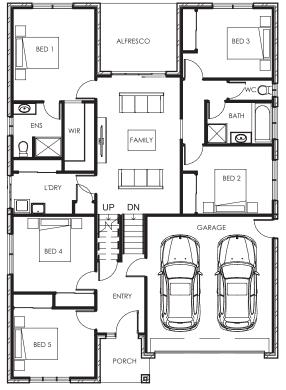

## Summit 273 ALT 5 Bed

### **Features & Inclusions**

- Lorne Façade Included
- Site Costs (Allowance)
- Modifications Welcome
- 900mm Stainless Steel Appliances
- Exposed Aggregate Driveway (Allowance)
- Local Builder & Local Trades
- Colorbond Roof
- Floor Coverings
- Heating

| Total | 272.60m <sup>2</sup> | 29.30sq |
|-------|----------------------|---------|
|       |                      |         |

Length Width 16.67m 11.87

M 0409 580 911 P 03 5243 0204 www.hendenhomes.com