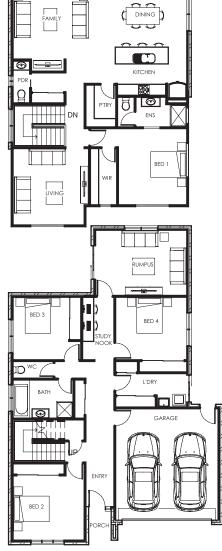

| Total  | 282.90m <sup>2</sup> | 30.50sq |
|--------|----------------------|---------|
| Length | 17.15m               |         |
| Width  | 11.51m               |         |

M 0409 580 911 P 03 5243 0204 www.hendenhomes.com