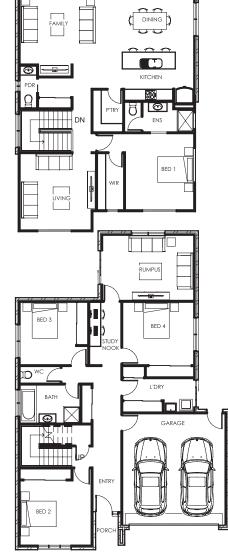

## Cambridge 283

## Lot 136 Brownhill Ridge, Wandana Heights 3216 (Land: 880m2) \$812,650\*

### Features & Inclusions

- Anglesea Façade Included
- Site Costs (Allowance)
- **Modifications Welcome**
- 900mm Stainless Steel Appliances
- Exposed Aggregate Driveway (Allowance)
- Local Builder & Local Trades
- Colorbond Roof
- Floor Coverings
- Heating

| Total           | 282.90m <sup>2</sup> | 30.50sq |
|-----------------|----------------------|---------|
| Length<br>Width | 17.15m<br>11.51m     |         |

M 0409 580 911 P 03 5243 0204 www.hendenhomes.com