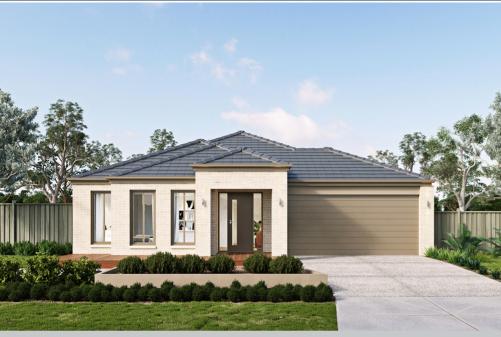

## HOMERLAND

## metricon



RΔTH

BEDROOM 3

BEDROOM 2

MASTER SUITE

FNSHITE

\$683,125\*

LOT 125, LOOKOUT WAY WANDANA ESTATE WANDANA HEIGHTS

**DELTA 22** ASPIRE FACADE

BLOCK SIZE | 669M<sup>2</sup>









## PACKAGE INCLUDES:

THE DELTA 22 WITH ASPIRE FACADE **BUILT TO OUR INDUSTRY LEADING** BASE SPECIFICATIONS AND LAND, PLUS:

- ✓ Lifetime structural guarantee#
- √ Fixed site costs
- ✓ 20mm stone benchtop to Kitchen
- ✓ Large 900mm wide stainless steel appliances
- √ Laminate overhead kitchen cupboards (2) sets)
- ensuite/bathroom
- ✓ Laminate timber flooring to entry, dining, kitchen & family areas^
- wet areas)^
- Personalised colour selection with an



1300 METRICON

DARREN FOSDICK: 0406008138







for less.