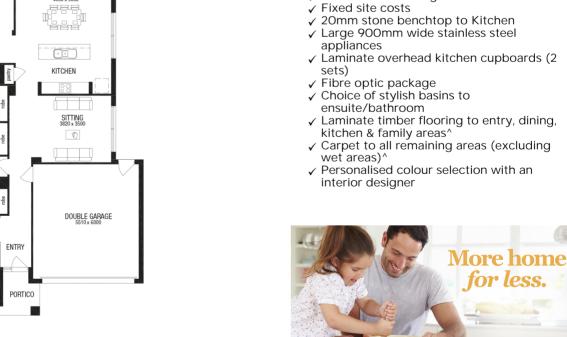

## metricon

RΔTH

BEDROOM 3

BEDROOM 2

MASTER SUITE

FNSHITE

\$683,125\*

LOT 125, LOOKOUT WAY WANDANA ESTATE WANDANA HEIGHTS

## PACKAGE INCLUDES:

THE DELTA 22 WITH ASPIRE FACADE **BUILT TO OUR INDUSTRY LEADING** BASE SPECIFICATIONS AND LAND, PLUS:

- ✓ Lifetime structural guarantee#
- √ Fixed site costs
- ✓ 20mm stone benchtop to Kitchen
- ✓ Large 900mm wide stainless steel appliances
- √ Laminate overhead kitchen cupboards (2) sets)
- ensuite/bathroom
- ✓ Laminate timber flooring to entry, dining, kitchen & family areas^
- wet areas)^
- Personalised colour selection with an