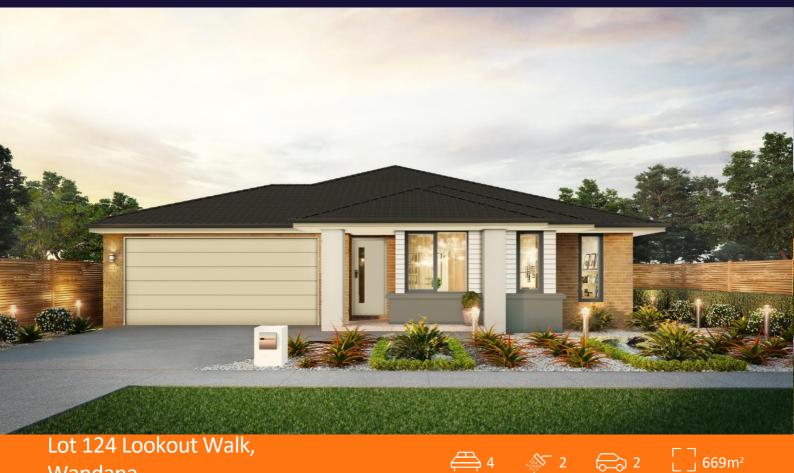

House and land package Turn key solution

Wandana

## \$685,300 FHB

- 20mm stone to kitchen and bathrooms
- 2.59m ceilings
- Tiled shower bases and semi frameless shower sc
- Coloured concrete driveway
- Sliding doors to wardrobes
- LED down lights throughout
- Remote to garage
- Carpet and floor tiles through out
- Site cost and council requirements
- Block out Holland blinds throughout
- 1/2 share fencing
- Front and rear landscaping
- Clothes line and letter box
- Estate requirements