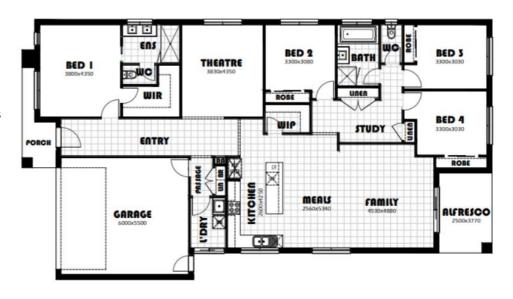

# H&L Victoria



## Lot 178 Brownhill Ridge, Wandana Heights

#### House and land package

# \$680,000 \$660,000 FHB

- 20mm stone to kitchen and bathrooms
- 2.59m ceilings
- Tiled shower bases and semi frameless shower screens
- Coloured concrete driveway
- Sliding doors to wardrobes
- LED down lights throughout
- Remote to garage
- Carpet and floor tiles through out
- Site cost and council requirements
- Block out Holland blinds throughout
- Estate requirements



∰ 4

### Vermont 26

### Contact Dan Halsey – 0410 561 911

⇒ 2

∑ 2

Pricing based on developer supplied engineering & plan of subdivision. Land prices and availability prior to purchase will need to be confirmed. Community Infrastructure Levy and Asset Protection not included in pricing and to be arranged directly by client with developer, (where applicable). Subject to developer and council approval. Package price does not include any stamp duty, government, legal or bank charges. Alterations made may incur additional charges. H&L Victoria PL reserves the right to withdraw or amend pricing and inclusions without notice. Images for illustrative purposes only and may depict upgrade options available at additional charges such as lighting, window furnishings, timber look garage door and