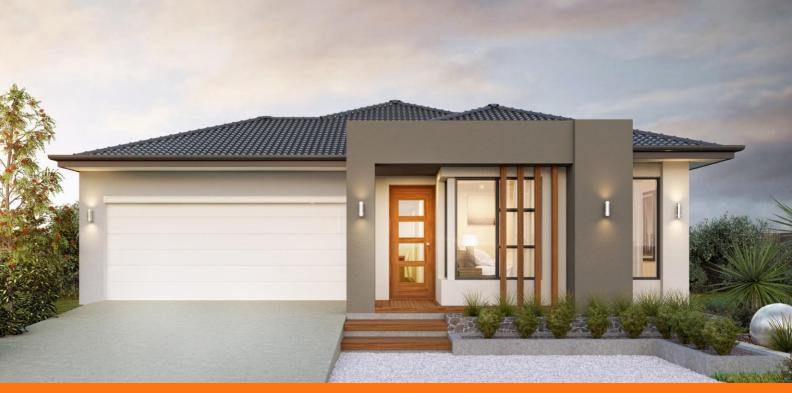

# H&L Victoria

## Lot 178 Brownhill Ridge, Wandana Heights

#### House and land package

# \$680,000 \$660,000 FHB

- 20mm stone to kitchen and bathrooms
- 2.59m ceilings
- Tiled shower bases and semi frameless shower screens
- Coloured concrete driveway
- Sliding doors to wardrobes
- LED down lights throughout
- Remote to garage
- Carpet and floor tiles through out
- Site cost and council requirements
- Block out Holland blinds throughout
- Estate requirements