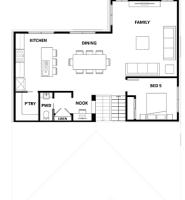

### 5 🛏 2.5 🌧 2 🚔

| Total (sqs.) | 26.47  |
|--------------|--------|
| Total (m²)   | 245.93 |
| Width (m)    | 11.76  |
| Length (m)   | 15.57  |