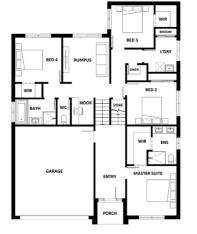

### 5 🛏 2.5 🌧 2 🚔

| Total (sqs.) | 26.47  |
|--------------|--------|
| Total (m²)   | 245.93 |
| Width (m)    | 11.76  |
| Length (m)   | 15.57  |