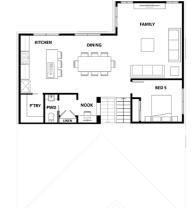

### HILLGROVE ALT 246

#### PERFECT FOR SLOPING BLOCKS

#### Lot 192 Moncrieff Cr Wandana Heights Wandana Heights (Land: 698 m2)

#### 5 **=** 2.5 **=** 2 **=**

| Total (sqs.) | 26.47  |
|--------------|--------|
| Total (m²)   | 245.93 |
| Width (m)    | 11.76  |
| Length (m)   | 15.57  |