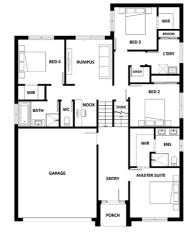

### HILLGROVE ALT 246

#### PERFECT FOR SLOPING BLOCKS

#### Lot 192 Moncrieff Cr Wandana Heights Wandana Heights (Land: 698 m2)

#### 5 **=** 2.5 **=** 2 **=**

| Total (sqs.) | 26.47  |
|--------------|--------|
| Total (m²)   | 245.93 |
| Width (m)    | 11.76  |
| Length (m)   | 15.57  |