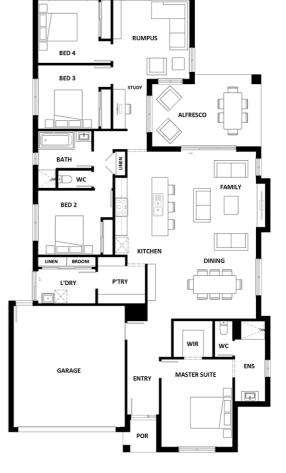

### 4 **L** 2 **L** 2 **L**

| Total (sqs.) | 26.35  |
|--------------|--------|
| Total (m²)   | 244.83 |
| Width (m)    | 12.9   |
| Length (m)   | 22.56  |