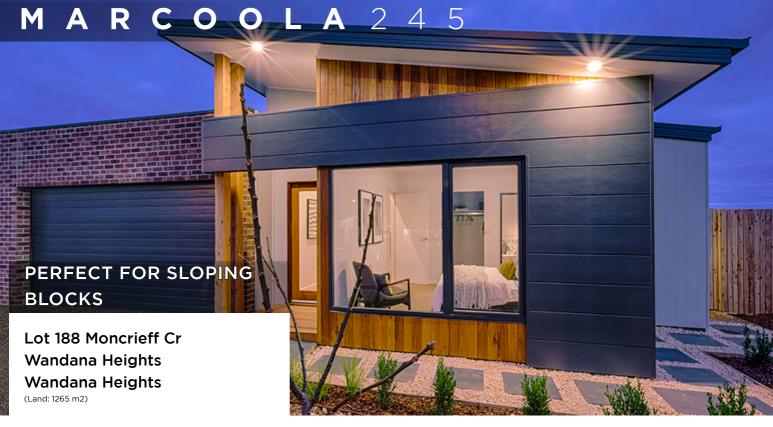

## HOUSE &LAND

### 4 **L** 2 **L** 2 **L**

| Total (sqs.) | 26.35  |
|--------------|--------|
| Total (m²)   | 244.83 |
| Width (m)    | 12.9   |
| Length (m)   | 22.56  |

# \$764,900\*

#### Features & Inclusions

- 900mm Stainless Steel Appliances
- Ducted Heating
- Local builder/Local trades
- Open-plan kitchen, living and dining
- Site cost allowance

### For more details, call Richard Barton 0433 220 998

Hotondo Homes

\*Dimensions, photographs, floor plans and facade images are approximate and for illustrative purposes only. They are not drawn to scale. The dimensions provided of "width" and "length" are the actual dimensions of the completed house including alfresco areas (where applicable). It is the home owner's responsibility to ensure that all applicable council regulations and estate requirements are met. Subject to land availability, pricing and site costs unless advertised as a fixed price package'. Driveway size based on builder's preferred siting. Check with your local builder for builder's standard range and inclusions. Photographs may include optional features or items that are not supplied by Hotondo Homes. Hotondo Homes reserves the right to change plans, specifications, materials and suppliers without notice. For more information visit your local builder or hotondo.com.au.