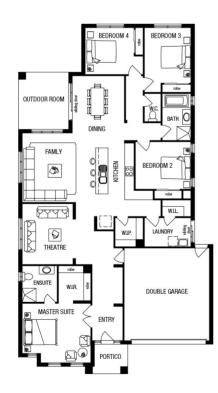

### \$632,277\*

LOT 190, MONCRIEFF CRESCENT WANDANA ESTATE WANDANA HEIGHTS

LANGDON 26 VOGUE FACADE

BLOCK SIZE | 922M<sup>2</sup>

#### PACKAGE INCLUDES:

THE LANGDON 26 WITH VOGUE FACADE BUILT TO OUR INDUSTRY LEADING BASE SPECIFICATIONS AND LAND, PLUS:

- ✓ Lifetime structural guarantee#
- ✓ 20mm stone benchtop to Kitchen
- ✓ Large 900mm wide stainless steel appliances
- Laminate overhead kitchen cupboards (2 sets)
- ✓ Gas ducted heating
- ✓ Fibre optic package
- ✓ Laminate timber flooring to entry, dining, kitchen & family areas<sup>^</sup>
- ✓ Carpet to all remaining areas (excluding wet areas)<sup>^</sup>
- ✓ Personalised colour selection with an interior designer
- ✓ Stunning Facade included