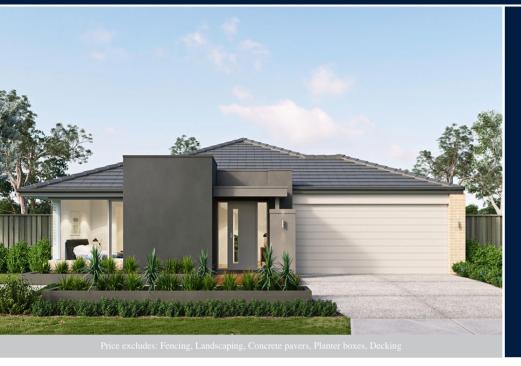

### \$632,277\*

LOT 190, MONCRIEFF CRESCENT WANDANA ESTATE WANDANA HEIGHTS

LANGDON 26 VOGUE FACADE

BLOCK SIZE | 922M<sup>2</sup>

#### PACKAGE INCLUDES:

THE LANGDON 26 WITH VOGUE FACADE BUILT TO OUR INDUSTRY LEADING BASE SPECIFICATIONS AND LAND, PLUS:

- ✓ Lifetime structural guarantee#
- ✓ 20mm stone benchtop to Kitchen
- ✓ Large 900mm wide stainless steel appliances
- Laminate overhead kitchen cupboards (2 sets)
- ✓ Gas ducted heating
- ✓ Fibre optic package
- ✓ Laminate timber flooring to entry, dining, kitchen & family areas<sup>^</sup>
- ✓ Carpet to all remaining areas (excluding wet areas)<sup>^</sup>
- ✓ Personalised colour selection with an interior designer
- ✓ Stunning Facade included