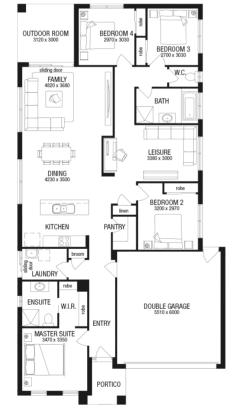

## metricon

\$552,620°

LOT 193, MONCRIEFF **CRESCENT** WANDANA ESTATE WANDANA HEIGHTS

AMIRA 22A ASCENT FACADE

BLOCK SIZE | 642M<sup>2</sup>

## PACKAGE INCLUDES:

THE AMIRA 22A WITH ASCENT FACADE **BUILT TO OUR INDUSTRY LEADING** BASE SPECIFICATIONS AND LAND, PLUS:

- ✓ Lifetime structural guarantee#
- √ 20mm stone benchtop to Kitchen
- ✓ Large 900mm wide stainless steel appliances
- √ Laminate overhead kitchen cupboards (2) sets)
- √ Fibre optic package
- ✓ Choice of stylish basins to ensuite/bathroom
- Floor Coverings throughout
- ✓ Personalised colour selection with an interior designer
- 90 days maintenance period
- √ 3 coat paint system to walls and ceiling