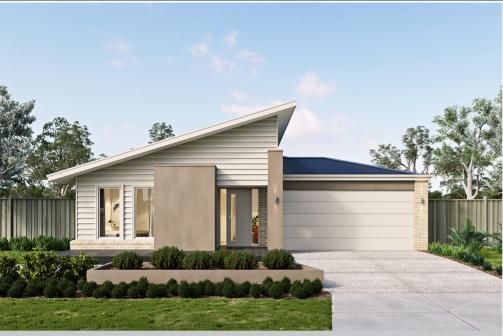

## metricon

\$552,620°

LOT 193, MONCRIEFF **CRESCENT** WANDANA ESTATE WANDANA HEIGHTS

AMIRA 22A ASCENT FACADE

BLOCK SIZE | 642M<sup>2</sup>