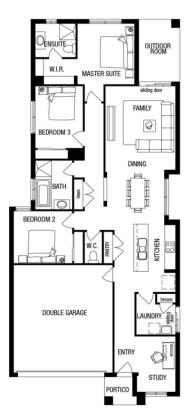

## metricon

\$488,520°

LOT 195, OBAN PLACE WANDANA ESTATE WANDANA HEIGHTS

CARINE 19
YALE FACADE

BLOCK SIZE | 522M<sup>2</sup>

....

## PACKAGE INCLUDES:

THE CARINE 19 WITH YALE FACADE BUILT TO OUR INDUSTRY LEADING BASE SPECIFICATIONS AND LAND, PLUS:

- ✓ Lifetime structural guarantee#
- √ 20mm stone benchtop to Kitchen
- √ Large 900mm wide stainless steel appliances
- Laminate overhead kitchen cupboards (2 sets)
- √ Fibre optic package
- ✓ Choice of modern kitchen sinks
- Laminate timber flooring to entry, dining, kitchen & family areas^
- ✓ Carpet to all remaining areas (excluding wet areas)<sup>^</sup>
- ✓ Personalised colour selection with an interior designer
- √ Stunning Facade included