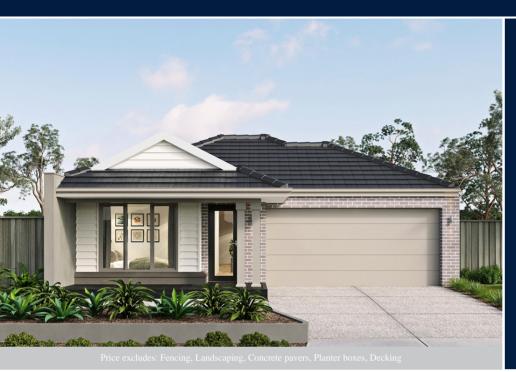

## metricon

\$488,520°

LOT 195, OBAN PLACE WANDANA ESTATE WANDANA HEIGHTS

CARINE 19
YALE FACADE

BLOCK SIZE | 522M<sup>2</sup>

....

## PACKAGE INCLUDES:

THE CARINE 19 WITH YALE FACADE BUILT TO OUR INDUSTRY LEADING BASE SPECIFICATIONS AND LAND, PLUS:

- ✓ Lifetime structural guarantee#
- √ 20mm stone benchtop to Kitchen
- √ Large 900mm wide stainless steel appliances
- Laminate overhead kitchen cupboards (2 sets)
- √ Fibre optic package
- ✓ Choice of modern kitchen sinks
- Laminate timber flooring to entry, dining, kitchen & family areas^
- ✓ Carpet to all remaining areas (excluding wet areas)<sup>^</sup>
- ✓ Personalised colour selection with an interior designer
- √ Stunning Facade included