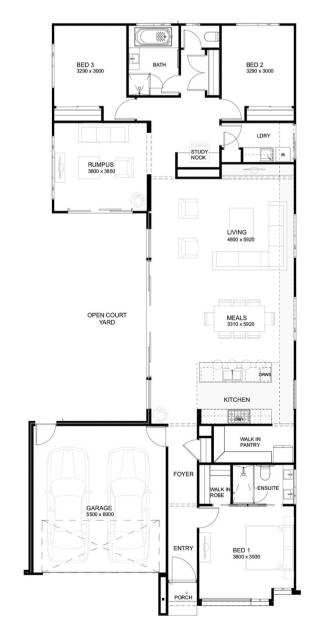

## **Floor plan**

House & Land \$637,650

HUDSON RIDGE BUILDERS

Nevada 22

Size 445m<sup>2</sup>