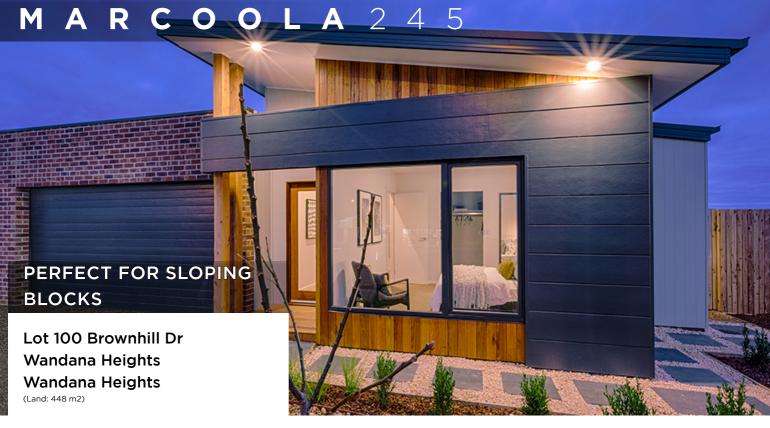

нотомдо номе

 $\cdot$  Forever part of the family  $\cdot$ 

## HOUSE &LAND

### 4 **L** 2 **L** 2 **L**

| Total (sqs.) | 26.35  |
|--------------|--------|
| Total (m²)   | 244.83 |
| Width (m)    | 12.9   |
| Length (m)   | 22.56  |

# \$694,900\*