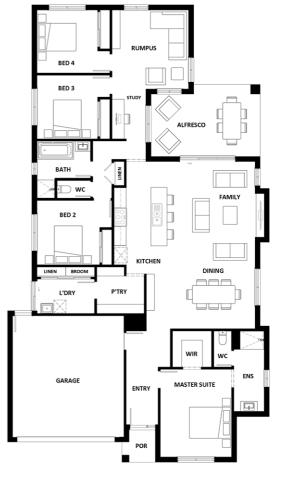

### 4 **L** 2 **L** 2 **L**

| Total (sqs.) | 26.35  |
|--------------|--------|
| Total (m²)   | 244.83 |
| Width (m)    | 12.9   |
| Length (m)   | 22.56  |

#### Features & Inclusions

- 900mm Stainless Steel Appliances
- Ducted Heating
- Local builder/Local trades
- Open-plan kitchen, living and dining
- Site cost allowance