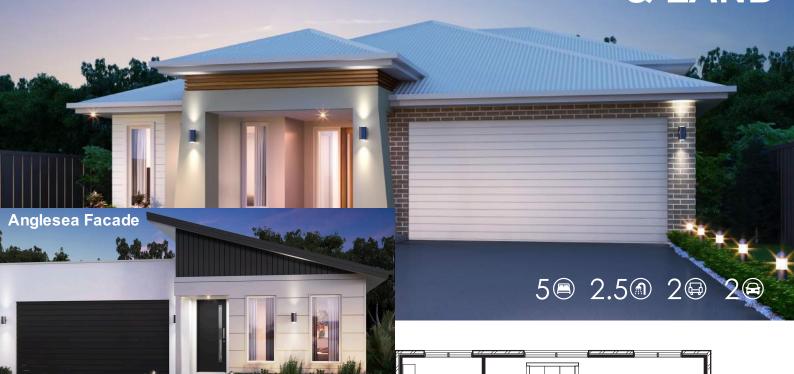

## HOUSE & LAND

Lot 104 Brownhill Drive, Wandana Heights 3216 (Land: 512m2)

\$678,200\*

## Features & Inclusions

- Anglesea Façade Included
- Modifications Welcome
- 900mm Stainless Steel Appliances
- Exposed Aggregate Driveway (Allowance)
- Local Builder & Local Trades
- Colorbond Roof
- Floor Coverings
- Heating