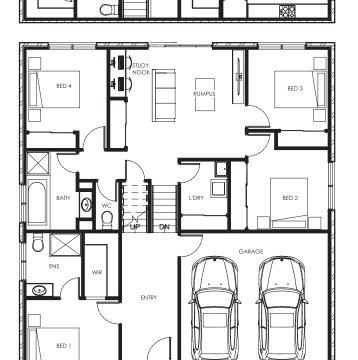

| Total  | 239.50m <sup>2</sup> | 25.80sq |
|--------|----------------------|---------|
| Length | 13.31m               |         |
| Width  | 11.75m               |         |

M 0409 580 911 P 03 5243 0204 www.hendenhomes.com amie@hendenhomes.com

KITCHEN

NOTE: Façade would need to be mirrored due to crossing location