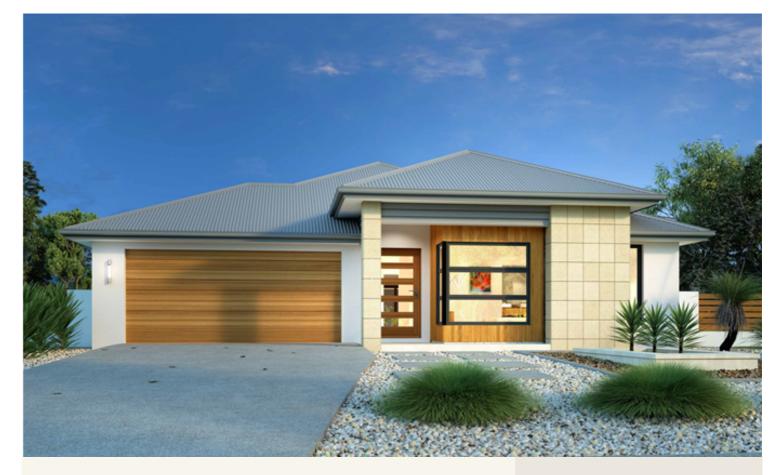

### Inclusions:

- Resort Facade
- Carpet & Tiles throughout
- Double Glazed Windows & Sliding Doors
- 900mm Westinghouse Appliances
- 450mm Eaves & Brick Infill above windows
- Under Roof Alfresco

\*Images and photographs may depict fixtures, finishes and features either not supplied by G.J. Gardner Homes or not included in any price stated. These items include furniture, swimming pools, pool decks, fences, landscaping - including planter boxes, retaining walls, water features, pergolas, screens and decorative landscaping items such as fencing and outdoor kitchens and barbeques. For detailed home pricing, please talk to a new homes consultant.

#### Portside 229 - Element Series