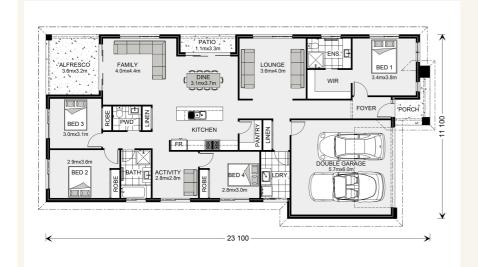

# House and land package from \$677,000\*

## Address: 79 Moncrieff Crescent, Wandana Heights

### Inclusions:

- Resort Facade
- Carpet & Tiles throughout
- Double Glazed Windows & Sliding Doors
- 900mm Westinghouse Appliances
- 450mm Eaves & Brick Infill above windows
- Under Roof Alfresco



\*Images and photographs may depict fixtures, finishes and features either not supplied by G.J. Gardner Homes or not included in any price stated. These items include furniture, swimming pools, pool decks, fences, landscaping - including planter boxes, retaining walls, water features, pergolas, screens and decorative landscaping items such as fencing and outdoor kitchens and barbeques. For detailed home pricing, please talk to a new homes consultant.

#### Portside 229 - Element Series





## Give us a call or drop in for a chat today.

#### Office:

Geelong

228 Moorabool St, Geelong Vic 3220 Oakwood Plains Pty Ltd, CDB-U 54088.

Marcus Illingworth **New Home Consultant** Call: 0410 308 722 Email: marcus.illingworth@gjgardner.com.au

Call: 03 5221 1447 Email: geelong@gjgardner.com.au O