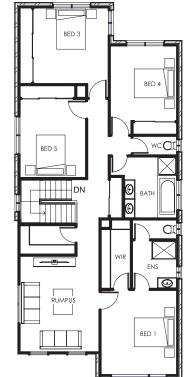

| Total  | 281.60m <sup>2</sup> | 30.30sq |
|--------|----------------------|---------|
| Length | 17.87m               |         |
| Width  | 10.91m               |         |

M 0409 580 911 P 03 5243 0204 www.hendenhomes.com