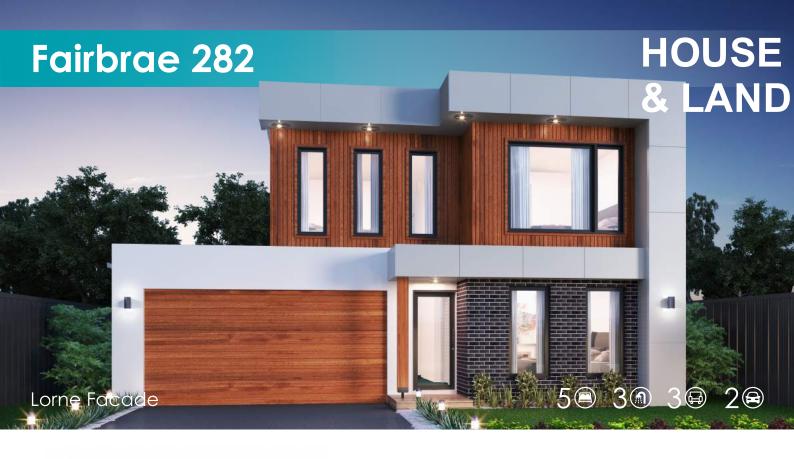

## Lot 80 Moncrieff Cres, Wandana Heights 3216 (Land: 448m2)

\$703,860\*

## **Features & Inclusions**

- Lorne Façade Included
- Site Costs (Allowance)
- Modifications Welcome
- 900mm Stainless Steel Appliances
- Exposed Aggregate Driveway (Allowance)
- Local Builder & Local Trades
- Colorbond Roof
- Floor Coverings
- Heating

| Total  | 281.60m <sup>2</sup> | 30.30sq |
|--------|----------------------|---------|
| Length | 17.87m               |         |
| Width  | 10.91m               |         |

M 0409 580 911 P 03 5243 0204 www.hendenhomes.com