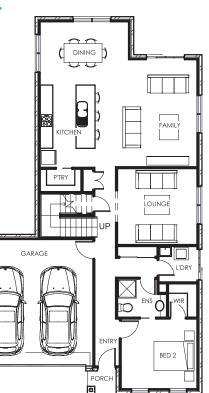

| Total  | 281.60m <sup>2</sup> | 30.30sq |
|--------|----------------------|---------|
| Length | 17.87m               |         |
| Width  | 10.91m               |         |

M 0409 580 911 P 03 5243 0204 www.hendenhomes.com