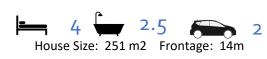

Lot 193 Moncrieff Crescent The Rosser



## \$729,900 House + land

## **Included Features**

Raked ceilings Colorbond® roof Up to builder's category 3 bricks LED strip lighting to kitchen overheads Alarm System Bosch2000 Central heating up to 10 points Split systems x2 or evaporative cooling Square set cornice to entry, kitchen & living Pivot entry door 2340mm high/1200mm wide Custom-made vinyl-wrap kitchen cabinetry Delux range 40mm Caesarstone benchtops to kitchen including waterfall ends, bathroom & ensuite 900mm Fisher and Paykel appliances

Tiled shower bases Mizu tapware throughout (black or chrome) Semi-frameless shower screens 2000mm high Custom built-in laminate joinery to master WIR 2340mm high internal flush doors throughout Carpet (up to category 3) including wool to specified areas Laminate or vinyl flooring (up t