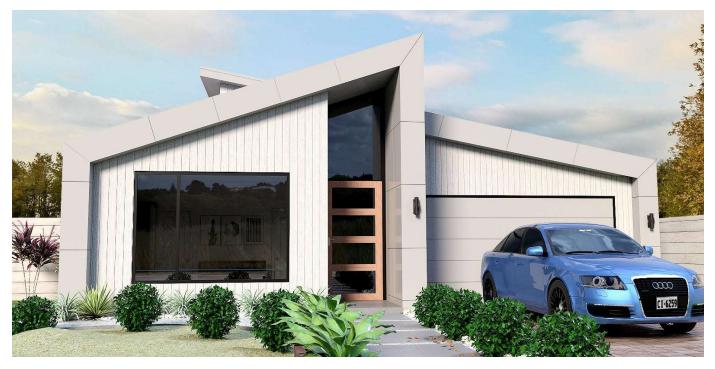

Lot 193 Moncrieff Crescent The Rosser



## \$729,900 House + land

## **Included Features**

Raked ceilings Colorbond® roof Up to builder's category 3 bricks LED strip lighting to kitchen overheads Alarm System Bosch2000 Central heating up to 10 points Split systems x2 or evaporative cooling Square set cornice to entry, kitchen & living Pivot entry door 2340mm high/1200mm wide Custom-made vinyl-wrap kitchen cabinetry Delux range 40mm Caesarstone benchtops to kitchen including waterfall ends, bathroom & ensuite 900mm Fisher and Paykel appliances

Tiled shower bases Mizu tapware throughout (black or chrome) Semi-frameless shower screens 2000mm high Custom built-in laminate joinery to master WIR 2340mm high internal flush doors throughout Carpet (up to category 3) including wool to specifi