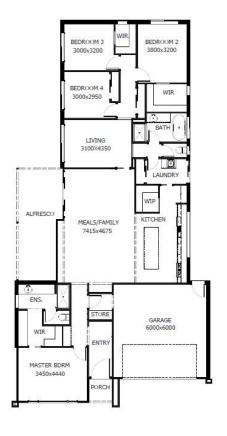

## **Included Features**

Raked ceilings Colorbond® roof Up to builder's category 3 bricks LED strip lighting to kitchen overheads Alarm System Bosch2000 Central heating up to 10 points Split systems x2 or evaporative cooling Square set cornice to entry, kitchen & living Pivot entry door 2340mm high/1200mm wide Custom-made vinyl-wrap kitchen cabinetry Delux range 40mm Caesarstone benchtops to kitchen including waterfall ends, bathroom & ensuite 900mm Fisher and Paykel appliances

Tiled shower bases Mizu tapware throughout (black or chrome) Semi-frameless shower screens 2000mm high Custom built-in laminate joinery to master WIR 2340mm high internal flush doors throughout Carpet (up to category 3) including wool to specified areas Laminate or vinyl flooring (up to category3) Termite resistant collar to all penetrations