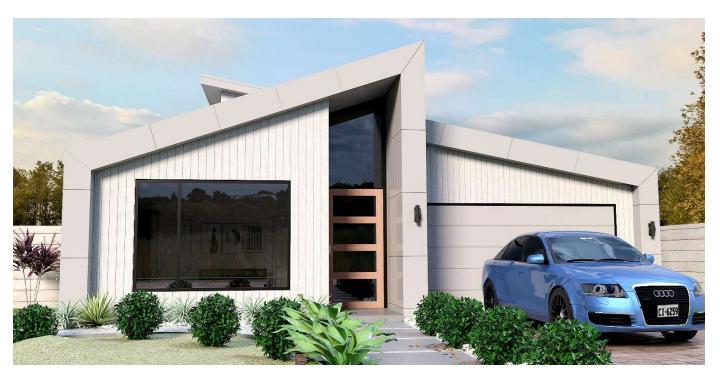

Lot 100A Brownhill Drive

## The Rosser

House Size: 251 m2 Frontage: 14m

\$744,900

House + land

## **Included Features**

Raked ceilings Colorbond® roof Up to builder's category 3 bricks LED strip lighting to kitchen overheads Alarm System Bosch2000 Central heating up to 10 points Split systems x2 or evaporative cooling Square set cornice to entry, kitchen & living Pivot entry door 2340mm high/1200mm wide Custom-made vinyl-wrap kitchen cabinetry Delux range 40mm Caesarstone benchtops to kitchen including waterfall ends, bathroom & ensuite 900mm Fisher and Paykel

appliances

Tiled shower bases

Mizu tapware throughout
(black or chrome)
Semi-frameless shower
screens 2000mm high
Custom built-in laminate joinery
to master WIR
2340mm high internal flush
doors throughout
Carpet (up to cat