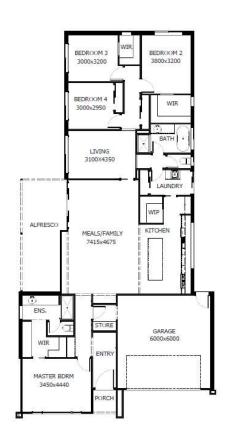

ceilings Colorbond® roof Up to builder's category 3 bricks LED strip lighting to kitchen overheads Alarm System Bosch2000 Central heating up to 10 points Split systems x2 or evaporative cooling Square set cornice to entry, kitchen & living Pivot entry door 2340mm high/1200mm wide Custom-made vinyl-wrap kitchen cabinetry Delux range 40mm Caesarstone benchtops to kitchen including waterfall ends, bathroom & ensuite 900mm Fisher and Paykel

appliances

Tiled shower bases

Mizu tapware throughout
(black or chrome)
Semi-frameless shower
screens 2000mm high
Custom built-in laminate joinery
to master WIR
2340mm high internal flush
doors throughout
Carpet (up to category 3)
including wool to specified
areas
Laminate or vinyl flooring (up to
category3)
Termite resistant collar to all
penetrations



Prices are subject to land availability and change. Torquay Select Homes reserves the right to alter pricing as required by site conditions. All house and land packages are subject to developer approval.



orquay Select Homes